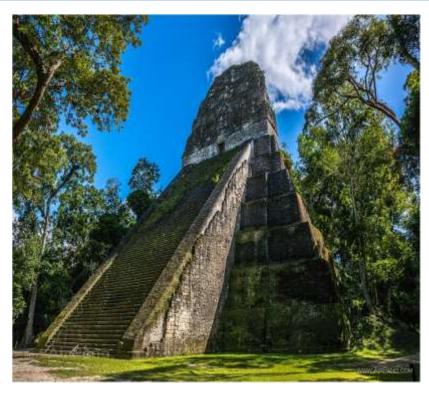

## Another famous Mayan structure is the pyramids

The Maya civilization disappeared as a result of abrupt climate changes, and as a result of military conflicts that were waged between city-States.