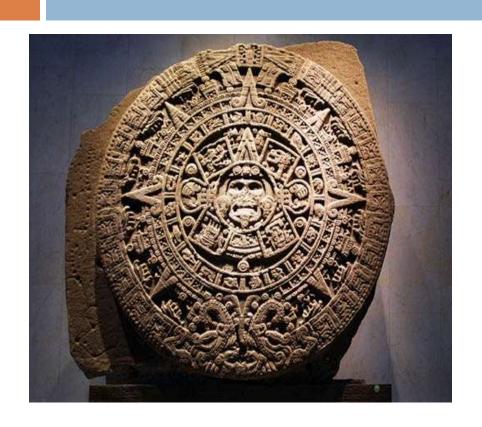

an territory

The border of the Mayan civilization is marked in red. Black — territory of Mesoamerican civilization



□ The beginning of the formation of civilization dates back to 2000 BC-250 ad, most Mayan cities reached their peak in 250-900 ad.



The appearance of the Maya today can not be attributed to any of the races



The faces of the Mayan tribes are broad cheekbones and aquiline noses. The men were slightly taller than the women, and their height was about one and a half meters—the average height of a modern teenager



The main crop was maize and beans, which formed the basis of the diet. Cocoa beans, which were also used as an exchange unit, were of particular value





# One of the most famous finds is the Mayan calendar

## Another famous Mayan structure is the pyramids





The Maya civilization disappeared as a result of abrupt climate changes, and as a result of military conflicts that were waged between city-States.





## Thank you for your attention