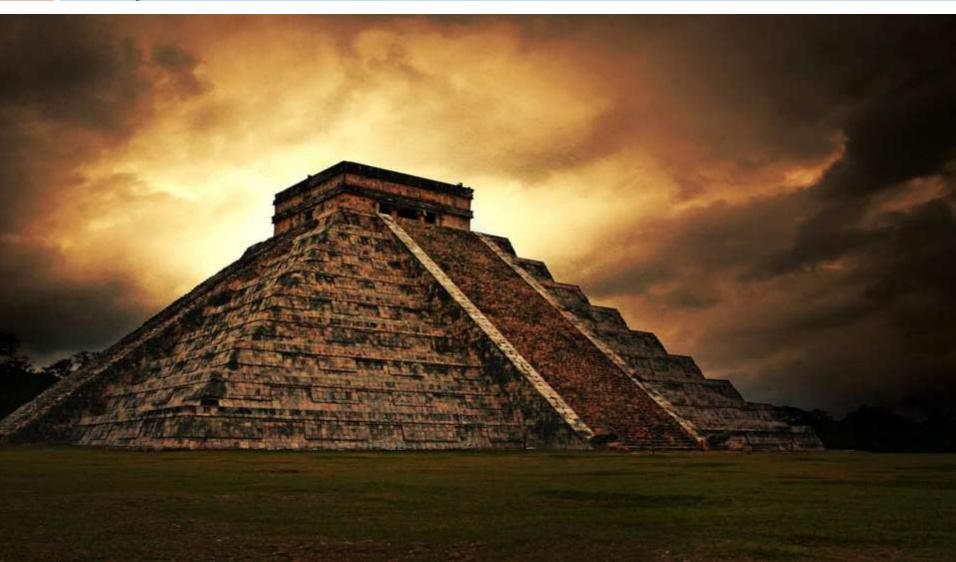

## Another famous Mayan structure is the pyramids

The Maya civilization disappeared as a result of abrupt climate changes, and as a result of military conflicts that were waged between city-States.