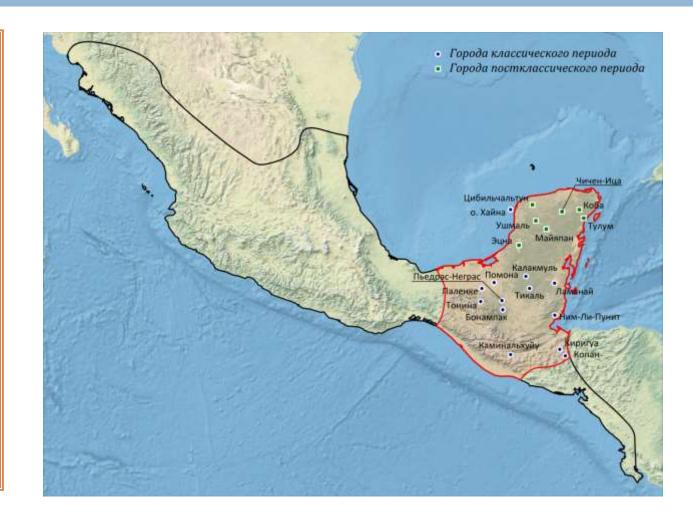

### Mayan territory

The border of the Mayan civilization is marked in red. Black — territory of Mesoamerican civilization

□ The beginning of the formation of civilization dates back to 2000 BC-250 ad, most Mayan cities reached their peak in 250-900 ad.