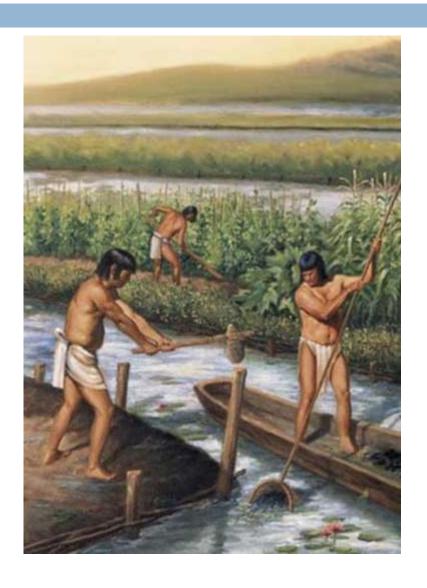

The main crop was maize and beans, which formed the basis of the diet. Cocoa beans, which were also used as an exchange unit, were of particular value