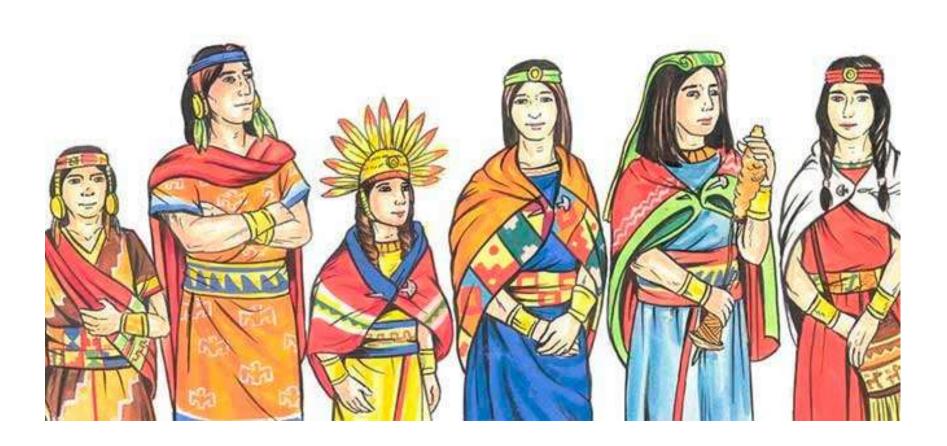

The appearance of the Maya today can not be attributed to any of the races

The faces of the Mayan tribes are broad cheekbones and aquiline noses. The men were slightly taller than the women, and their height was about one and a half meters—the average height of a modern teenager