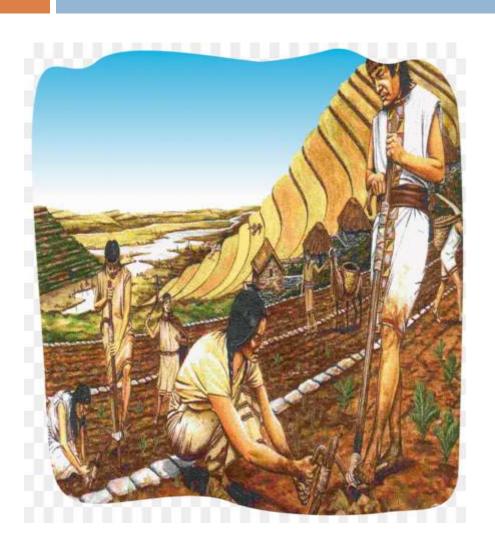

The main crop was maize and beans, which formed the basis of the diet. Cocoa beans, which were also used as an exchange unit, were of particular value